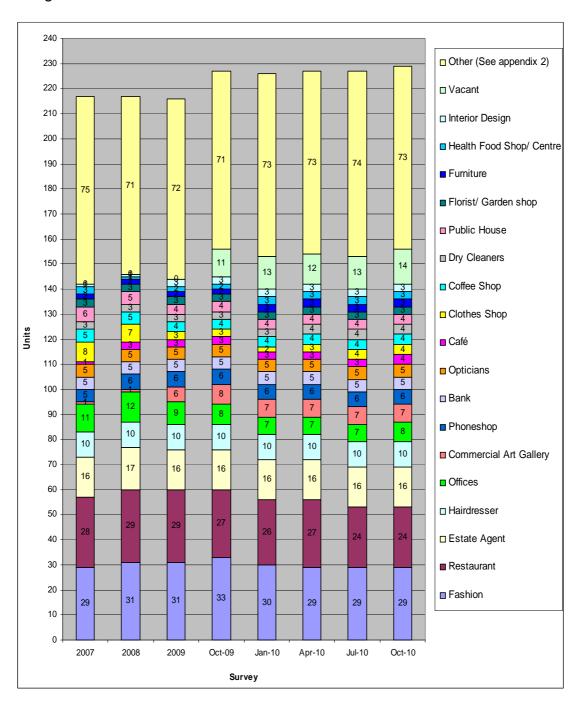

#### **Retail Categories**

80 business categories were identified in Hampstead town centre. The 3 largest categories in October 2010 were fashion (29 units), restaurants (24 units) and estate agents (16 units). These categories represent 27% of the businesses in Hampstead.

Hairdressers, offices, commercial art galleries, phone shops, banks, opticians and cafes occupied a further 17% of units in October 2010.

This means that the 10 largest business categories in Hampstead Town cover around 44% of the High Street.

The number of restaurants, offices, public houses, shoe shops and music stores has decreased in Hampstead Town since 2007. There has been an increase in the number of cafes.

# **Retail Categories in Hampstead Town Centre**

A total of 80 business categories were identified in Hampstead between 2007 and 2010. The 19 largest categories have been placed into a comparative table shown below and a 20<sup>th</sup> 'other' group comprising the remaining 61 categories has also been included in this table.