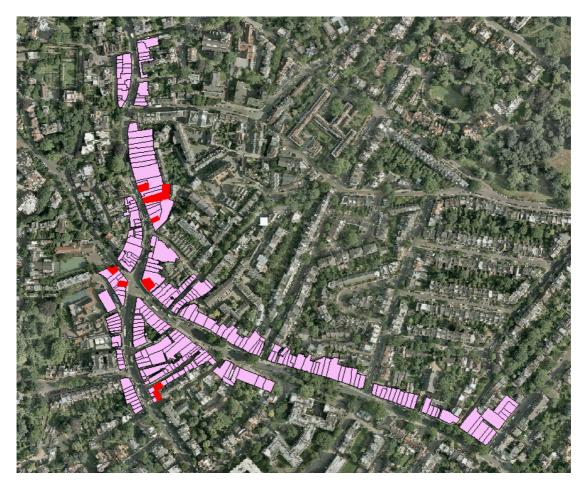

# Appendix 5

This map shows retail units in Hampstead with long-term vacant units highlighted in red.

Upper Heath Street, to the north of the station, is a hotspot for long-term vacant units. Six out of the eight long term vacant units are located there.