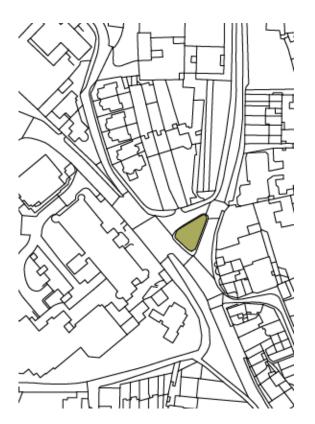

## 2. Oak Hill Wood

3. South End Green and Mansfield (SEGMA) Allotments

4. World Peace Garden, South Hill Park

6. Hampstead Green

5. Oriel Place Garden

7. Keats House and Garden

8. Upper Terrace Reservoir

10. Green Triangle, Upper Terrace