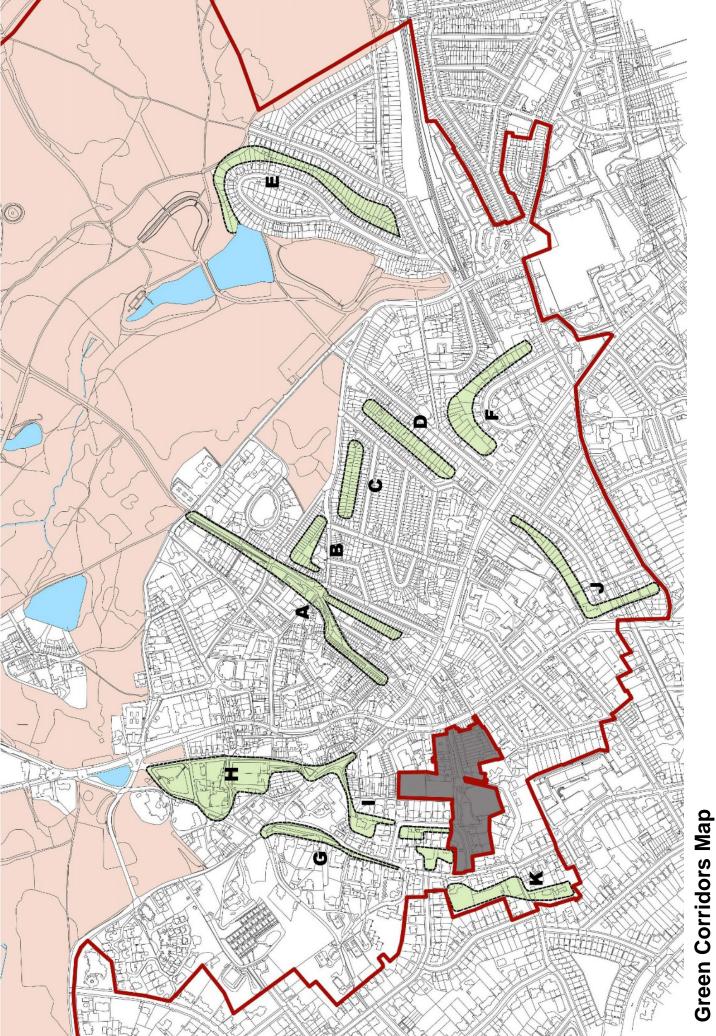

Green Corridors Superimposed on the 1866 Map

|   | Green Corridors                                                     |                                                                                                                                                                                                                                                       |
|---|---------------------------------------------------------------------|-------------------------------------------------------------------------------------------------------------------------------------------------------------------------------------------------------------------------------------------------------|
| А | Well and Flask Walks + NW Gayton Road                               | From East Heath Rd along NW side of Well Walk & Flask Walk up to Back Lane with branch along rear gardens NW Gayton Road.                                                                                                                             |
| В | Rear gardens SW Christchurch Hill                                   | Rear gardens SW Christchurch Hill from Nos 5 to 41, including old orchard.                                                                                                                                                                            |
| С | Rear gardens between Denning and Willow Roads                       | Rear gardens along boundary between Denning Road and Willow Road.                                                                                                                                                                                     |
| D | Rear gardens between Downshire Hill and Pilgrims Lane               | Rear gardens along boundary between Downshire Hill and Pilgrims Lane.                                                                                                                                                                                 |
| E | Heath Edge Gardens Parliament Hill                                  | Rear gardens between Parliament Hill & South Hill Park, continuing around top of South Hill Park.                                                                                                                                                     |
| F | Rear gardens Hampstead Hill Gardens                                 | Entire length of Northern rear gardens of Hampstead Hill Gardens from Pond Street to Rosslyn Hill.                                                                                                                                                    |
| G | West side of Frognal                                                | Private 'shrubbery' western side of Frognal Nos 115-<br>99, continuing down western side of Frognal to join to<br>Oak Hill Park LGS.                                                                                                                  |
| Н | Lower Terrace & Hampstead Grove                                     | Eastern side of Lower Terrace from West Heath Road to Windmill Hill and Admirals Walk and western side of Hampstead Grove.                                                                                                                            |
| I | Holly Hill to CR&PW boundary                                        | Holly Hill to CR&PW boundary via Frognal Gardens.                                                                                                                                                                                                     |
| J | Spring Walk/Thurlow Road to Fitzjohns/Daleham via Lyndhurst Terrace | Rear gardens of length of NW Thurlow Road, continuing down western gardens of Lyndhurst Terrace, then between rear gardens of Daleham Gardens and Fitzjohns Avenue to edge of HNF boundary.                                                           |
| К | Western Frognal rear gardens: Redington Road to HNF/RFNF boundary   | Rear gardens of 1-19 Redington Road, 67-61 Frognal and 23 Frognal Lane then across Frognal Lane to gardens of west side of Frognal and East side of Langland Gardens to edge of HNF boundary to link with Redington Frognal NF's green corridor here. |