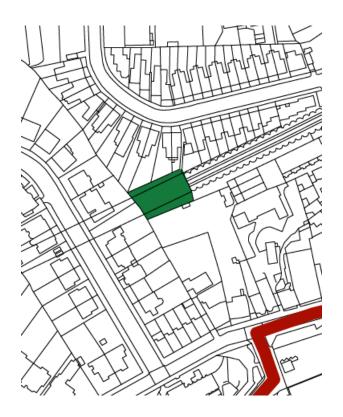

17. Whitestone House Gardens

18. Gospel Oak Rail Sides

19. Heath Street / The Mount Shurbbery

20. High Street Shrubbery / Greenhill

21. Holly Bush Hill Green

22. South End Green

23. The Green, Flask Walk

25. South End Triangle, South End Road