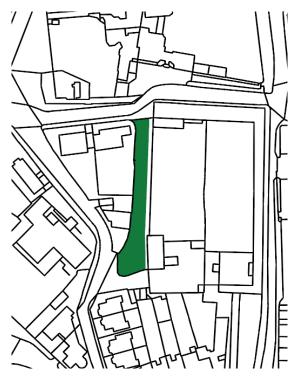

## 2. Oak Hill Wood

3. South End Green and Mansfield (SEGMA) Allotments

4. World Peace Garden, South Hill Park

6. Hampstead Green

5. Oriel Place Garden

7. Keats House and Garden

8. Upper Terrace Reservoir

10. Green Triangle, Upper Terrace