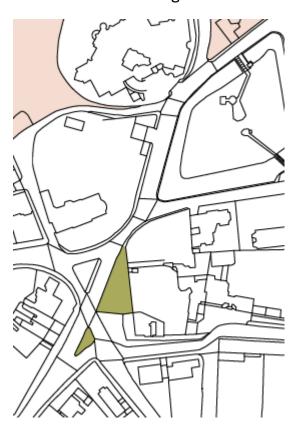

## 2. Oak Hill Wood

3. South End Green and Mansfield (SEGMA) Allotments

4. World Peace Garden, South Hill Park

6. Hampstead Green

5. Oriel Place Garden

7. Keats House and Garden

8. Upper Terrace Reservoir

10. Green Triangle, Upper Terrace