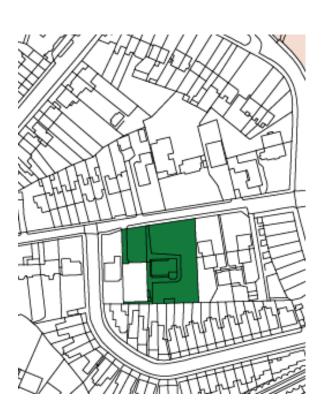

ength of NW Thurlow Road, continuing down western gardens of Lyndhurst Terrace, then between rear gardens of Daleham Gardens and Fitzjohns Avenue to edge of HNF boundary.                                                           |
| К | Western Frognal rear gardens: Redington Road to HNF/RFNF boundary   | Rear gardens of 1-19 Redington Road, 67-61 Frognal and 23 Frognal Lane then across Frognal Lane to gardens of west side of Frognal and East side of Langland Gardens to edge of HNF boundary to link with Redington Frognal NF's green corridor here. |



## 1. Branch Hill House Gardens; Branch Hill Wood; Branch Hill Allotments



## 2. Oak Hill Wood



3. South End Green and Mansfield (SEGMA) Allotments



4. World Peace Garden, South Hill Park





6. Hampstead Green

5. Oriel Place Garden



7. Keats House and Garden



8. Upper Terrace Reservoir





10. Green Triangle, Upper Terrace



11. Fenton House Gardens



12. Pedestrian Walk – Admirals Walk to Windmill Hill



13. Burgh House Gardens

14. Communal Gardens of Wells House and Gertrude Jekyll's Garden



15. Heath Hurst Gardens



16. Garden of The Pryors



17. Whitestone House Gardens



18. Gospel Oak Rail Sides



19. Heath Street / The Mount Shurbbery



20. High Street Shrubbery / Greenhill



21. Holly Bush Hill Green



22. South End Green



23. The Green, Flask Walk



25. South End Triangle, South End Road



24. Gainsborough Gardens and East of 4 Gainsborough Gardens



26. Windmill Hill Enclosures



27. Christchurch Passage



29. Hampstead Square Gardens

28. East Heath Open Space



30. Heath Edge Gard