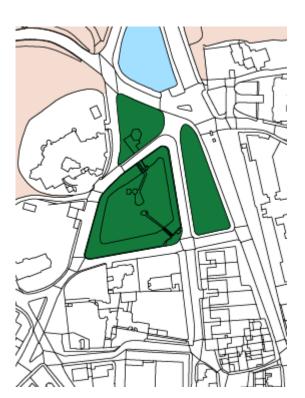

## 2. Oak Hill Wood

3. South End Green and Mansfield (SEGMA) Allotments

4. World Peace Garden, South Hill Park

6. Hampstead Green

5. Oriel Place Garden

7. Keats House and Garden

8. Upper Terrace Reservoir

10. Green Triangle, Upper Terrace