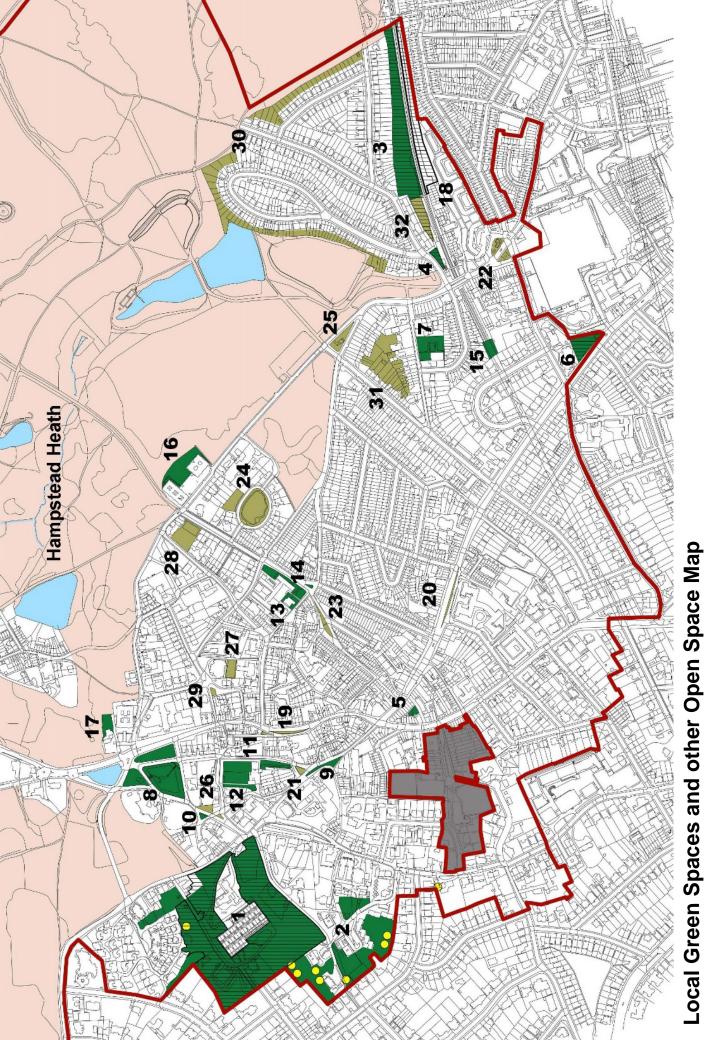

## OPEN SPACE APPENDIX: Detailed Maps of Key Open Spaces

This section illustrates the key open spaces referred to in the Natural Environment section of the Neighbourhood Plan. These maps should be read in conjunction with **the table** at the end of this section and highlights the following types of spaces:

- 1. Hampstead Heath
- 2. Local Green Spaces (proposed)
- 3. Spaces with London Squares Preservation Act 1931 designation (existing)
- 4. Spaces with Camden UDP Private / Public Open Space designation (existing)
- 5. Sites of Importance for Nature Conservation

## TABLE: Local Green Spaces and other protected Open Spaces in Hampstead

| KEY |                                             |
|-----|---------------------------------------------|
|     | Hampstead Heath                             |
|     | Local Green Space                           |
|     | Other Green Spaces                          |
|     | Sites of Importance for Nature Conservation |
|     | Green Corridors                             |

| Hampstead Heath |  |
|-----------------|--|
|-----------------|--|

|    | Local Green Spaces                                                                                | Notes and additional designations                                                                    |
|----|---------------------------------------------------------------------------------------------------|------------------------------------------------------------------------------------------------------|
| 1  | Branch Hill House Gardens, Branch Hill<br>Wood, Branch Hill Allotments and<br>extensions as shown | Included in Sites of Importance for Nature Conservation (SINC) CaB102 indicated by the hatched area. |
| 2  | Oak Hill Park Spaces                                                                              |                                                                                                      |
| 3  | SEGMA allotments                                                                                  | Included in SINC CaB104                                                                              |
| 4  | World Peace Garden South Hill Park                                                                | Included in SINC CaB104                                                                              |
| 5  | Oriel Place Garden                                                                                | 239 in Camden Schedule of Open Spaces                                                                |
| 6  | Hampstead Green                                                                                   | 49 in Camden Schedule of Open Spaces                                                                 |
| 7  | Keats House and Garden                                                                            | 218 in Camden Schedule of Open Spaces; Garden of Special Historic Interest.                          |
| 8  | Upper Terrace Reservoir                                                                           | 275 in Camden Schedule of Open Spaces                                                                |
| 9  | Holly Hill                                                                                        | Owned by Camden                                                                                      |
| 10 | Upper Terrace Green Triangle                                                                      | Owned by Camden                                                                                      |
| 11 | Fenton House Gardens                                                                              |                                                                                                      |
| 12 | Pedestrian walk Admirals Walk to Windmill Hill                                                    |                                                                                                      |
| 13 | Burgh House Gardens                                                                               |                                                                                                      |
| 14 | Gertrude Jekyll's Garden and Communal gardens of Wells House, Well Walk                           | Owned by Camden                                                                                      |
| 15 | Heath Hurst Gardens                                                                               | Owned by Age Concern Camden & leased to Heath Hurst Gardens Association.                             |
| 16 | Garden of The Pryors                                                                              |                                                                                                      |
| 17 | Garden of Whitestone House                                                                        |                                                                                                      |

|    | Sites of Importance for Natu                                                                                                                                                                                                | re Conservation                                                                                                  |  |  |
|----|-----------------------------------------------------------------------------------------------------------------------------------------------------------------------------------------------------------------------------|------------------------------------------------------------------------------------------------------------------|--|--|
| 1  | Branch Hill Site of Importance for Nature Conservation                                                                                                                                                                      | SINC CaB104; Also included as a Local Green Space                                                                |  |  |
| 18 | Gospel Oak Rail sides                                                                                                                                                                                                       | SINC CaB104; Also included as a Local Green Space                                                                |  |  |
| 3  | SEGMA allotments                                                                                                                                                                                                            | SINC CaB104; Also included as a Local Green Space                                                                |  |  |
| 4  | World Peace Garden South Hill Park                                                                                                                                                                                          | SINC CaB104; Also included as a Local Green Space                                                                |  |  |
|    | London Squares Preservation Act 1931  These spaces have statutory protection (1931); up-dated as village greens in the Commons Registration Act 1965, the Countryside and Rights of Way Act 2000, and the Commons Act 2006. |                                                                                                                  |  |  |
| 19 | Heath Street/The Mount Shrubbery                                                                                                                                                                                            | 55 in Camden schedule of Open Spaces; also Public Open Land, unrestricted access                                 |  |  |
| 20 | High Street Shrubbery/Greenhill                                                                                                                                                                                             | 56 in Camden schedule of Open Spaces; also Public Open Land, unrestricted access                                 |  |  |
| 21 | Holly Bush Hill Green                                                                                                                                                                                                       | 60 in Camden schedule of Open Spaces; also Public Open Land, unrestricted access                                 |  |  |
| 22 | South End Green                                                                                                                                                                                                             | 100 in Camden Schedule of Open Spaces                                                                            |  |  |
| 23 | The Green, Flask Walk                                                                                                                                                                                                       | 41 in Camden schedule of Open Spaces                                                                             |  |  |
| 24 | Gainsborough Gardens and East of 4 Gainsborough Gardens                                                                                                                                                                     | 176 in Camden schedule of Open Spaces.                                                                           |  |  |
|    | Camden Unitary Development Plan Schedule of Open Spaces (Private Open Space)                                                                                                                                                |                                                                                                                  |  |  |
| 5  | Oriel Place Garden                                                                                                                                                                                                          | 239 in Camden Schedule of Open Spaces; Also included as a Local Green Space                                      |  |  |
|    | Camden Unitary Development Plan Schedule of Open Spaces (Public Open Space)                                                                                                                                                 |                                                                                                                  |  |  |
| 6  | Hampstead Green                                                                                                                                                                                                             | 49 in Camden Schedule of Open Spaces; Also included as a Local Green Space                                       |  |  |
| 7  | Keats House and Garden                                                                                                                                                                                                      | 218 in Camden Schedule of Open Spaces; Garden of Special Historic Interest; Also included as a Local Green Space |  |  |
| 8  | Upper Terrace Reservoir                                                                                                                                                                                                     | 275 in Camden Schedule of Open Spaces; Also included as a Local Green Space                                      |  |  |
| 25 | South End Triangle, South End Road                                                                                                                                                                                          | 101 in Camden Schedule of Open Spaces                                                                            |  |  |
| 26 | Windmill Hill Enclosures                                                                                                                                                                                                    | 127 in Camden Schedule of Open Spaces                                                                            |  |  |
| 27 | Christchurch Passage                                                                                                                                                                                                        | 157 in Camden Schedule of Open Spaces                                                                            |  |  |
| 28 | East Heath Open Space                                                                                                                                                                                                       | 165 in Camden Schedule of Open Spaces                                                                            |  |  |
| 29 | Hampstead Square Gardens                                                                                                                                                                                                    | 205 in Camden Schedule of Open Spaces                                                                            |  |  |
| 30 | Heath-Edge Gardens, Parliament Hill                                                                                                                                                                                         | 207 in Camden Schedule of Open Spaces                                                                            |  |  |
| -  | Keats & Downshire Gardens                                                                                                                                                                                                   | 217 in Camden Schedule of Open Spaces                                                                            |  |  |
| 31 | reats a Dewnstille Salacits                                                                                                                                                                                                 | 217 III Gairiagh Gairean ar apart apaces                                                                         |  |  |