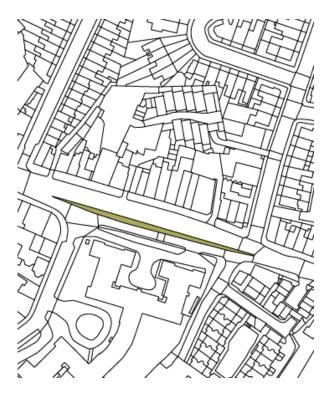

## 2. Oak Hill Wood

3. South End Green and Mansfield (SEGMA) Allotments

4. World Peace Garden, South Hill Park

6. Hampstead Green

5. Oriel Place Garden

7. Keats House and Garden

8. Upper Terrace Reservoir

10. Green Triangle, Upper Terrace