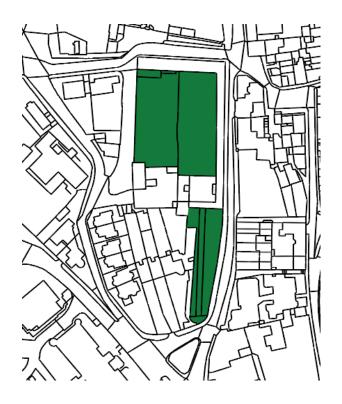

gardens of Daleham Gardens and Fitzjohns Avenue to edge of HNF boundary.                                                           |
| К | Western Frognal rear gardens: Redington Road to HNF/RFNF boundary   | Rear gardens of 1-19 Redington Road, 67-61 Frognal and 23 Frognal Lane then across Frognal Lane to gardens of west side of Frognal and East side of Langland Gardens to edge of HNF boundary to link with Redington Frognal NF's green corridor here. |



## 1. Branch Hill House Gardens; Branch Hill Wood; Branch Hill Allotments



## 2. Oak Hill Wood



3. South End Green and Mansfield (SEGMA) Allotments



4. World Peace Garden, South Hill Park





6. Hampstead Green

5. Oriel Place Garden



7. Keats House and Garden



8. Upper Terrace Reservoir





10. Green Triangle, Upper Terrace



11. Fenton House Gardens



12. Pedestrian Walk – Admirals Walk to Windmill Hill



13. Burgh House Gardens

14. Communal Gardens of Wells House and Gertrude Jekyll's Garden



15. Heath Hurst Gardens



16. Garden of The Pryors



17. Whitestone House Gardens



18. Gospel Oak Rail Sides



19. Heath Street / The Mount Shurbbery



20. High Street Shrubbery / Greenhill



21. Holly Bush Hill Green



22. South End Green



23. The Green, Flask Walk



25. South End Triangle, South End Road



24. Gainsborough Gardens and East of 4 Gainsborough Gardens



26. Windmill Hill Enclosures



27. Christchurch Passage



29. Hampstead Square Gardens

28. East Heath Open Space



30. Heath Edge Gardens, Parliament Hill



31. Keats and Downshire Gardens



32. Parliament Court Gardens