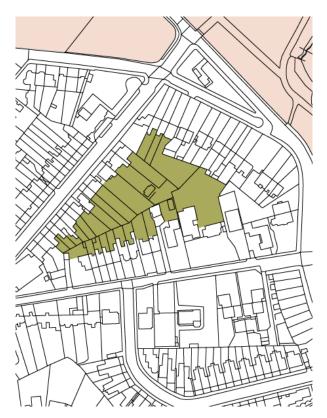

arden



8. Upper Terrace Reservoir





10. Green Triangle, Upper Terrace



11. Fenton House Gardens



12. Pedestrian Walk – Admirals Walk to Windmill Hill



13. Burgh House Gardens

14. Communal Gardens of Wells House and Gertrude Jekyll's Garden



15. Heath Hurst Gardens



16. Garden of The Pryors



17. Whitestone House Gardens



18. Gospel Oak Rail Sides



19. Heath Street / The Mount Shurbbery



20. High Street Shrubbery / Greenhill



21. Holly Bush Hill Green



22. South End Green



23. The Green, Flask Walk



25. South End Triangle, South End Road



24. Gainsborough Gardens and East of 4 Gainsborough Gardens



26. Windmill Hill Enclosures



27. Christchurch Passage



29. Hampstead Square Gardens

28. East Heath Open Space



30. Heath Edge Gardens, Parliament Hill



31. Keats and Downshire Gardens



32. Parliament Court Gardens