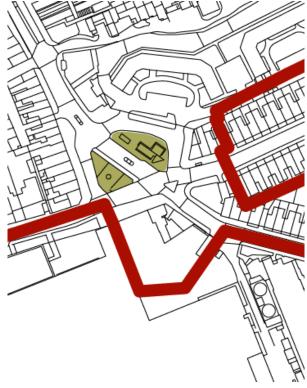

with Redington Frognal NF's green corridor here. |



## 1. Branch Hill House Gardens; Branch Hill Wood; Branch Hill Allotments



## 2. Oak Hill Wood



3. South End Green and Mansfield (SEGMA) Allotments



4. World Peace Garden, South Hill Park





6. Hampstead Green

5. Oriel Place Garden



7. Keats House and Garden



8. Upper Terrace Reservoir





10. Green Triangle, Upper Terrace



11. Fenton House Gardens



12. Pedestrian Walk – Admirals Walk to Windmill Hill



13. Burgh House Gardens

14. Communal Gardens of Wells House and Gertrude Jekyll's Garden



15. Heath Hurst Gardens



16. Garden of The Pryors



17. Whitestone House Gardens



18. Gospel Oak Rail Sides



19. Heath Street / The Mount Shurbbery



20. High Street Shrubbery / Greenhill



21. Holly Bush Hill Green



22. South End Green



23. The Green, Flask Walk



25. South End Triangle, South End Road



24. Gainsborough Gardens and East of 4 Gainsborough Gardens



26. Windmill Hill Enclosures



27. Christchurch Passage



29. Hampstead Square Gardens

28. East Heath Open Space



30. Heath Edge Gardens, Parliament Hill



31. Keats and Downshire Gardens



32. Parliament Court Gardens