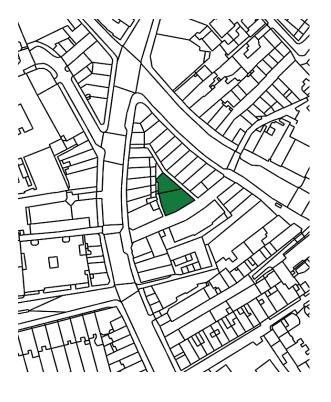

## 2. Oak Hill Wood

3. South End Green and Mansfield (SEGMA) Allotments

4. World Peace Garden, South Hill Park

6. Hampstead Green

5. Oriel Place Garden

7. Keats House and Garden

8. Upper Terrace Reservoir

10. Green Triangle, Upper Terrace