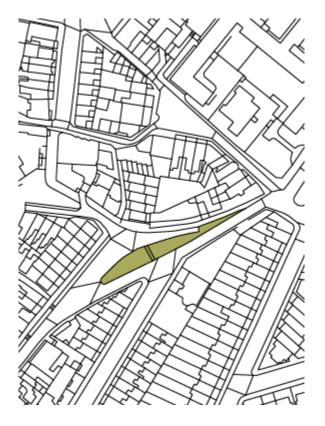

17. Whitestone House Gardens

18. Gospel Oak Rail Sides

19. Heath Street / The Mount Shurbbery

20. High Street Shrubbery / Greenhill

21. Holly Bush Hill Green

22. South End Green

23. The Green, Flask Walk

25. South End Triangle, South End Road