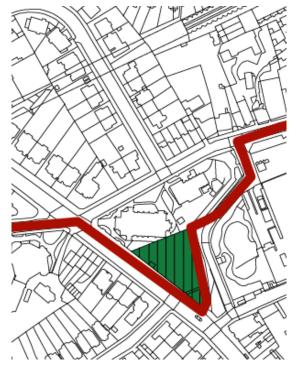

ham via Lyndhurst Terrace | Rear gardens of length of NW Thurlow Road, continuing down western gardens of Lyndhurst Terrace, then between rear gardens of Daleham Gardens and Fitzjohns Avenue to edge of HNF boundary.                                                           |
| К | Western Frognal rear gardens: Redington Road to HNF/RFNF boundary   | Rear gardens of 1-19 Redington Road, 67-61 Frognal and 23 Frognal Lane then across Frognal Lane to gardens of west side of Frognal and East side of Langland Gardens to edge of HNF boundary to link with Redington Frognal NF's green corridor here. |



## 1. Branch Hill House Gardens; Branch Hill Wood; Branch Hill Allotments



## 2. Oak Hill Wood



3. South End Green and Mansfield (SEGMA) Allotments



4. World Peace Garden, South Hill Park





6. Hampstead Green

5. Oriel Place Garden



7. Keats House and Garden



8. Upper Terrace Reservoir





10. Green Triangle, Upper Terrace



11. Fenton House Gardens



12. Pedestrian Walk – Admirals Walk to Windmill Hill



13. Burgh House Gardens

14. Communal Gardens of Wells House and Gertrude Jekyll's Garden



15. Heath Hurst Gardens



16. Garden of The Pryors



17. Whitestone House Gardens



18. Gospel Oak Rail Sides



19. Heath Street / The Mount Shurbbery



20. High Street Shrubbery / Greenhill



21. Holly Bush Hill Green



22. South End Green



23. The Green, Flask Walk



25. South End Triangle, South End Road



24. Gainsborough Gardens and East of 4 Gainsborough Gardens



26. Windmill Hill Enclosures



27. Christchurch Passage



29. Hampstead Square Gardens

28.