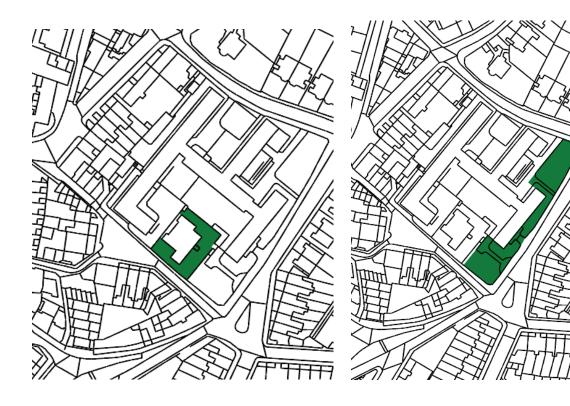

11. Fenton House Gardens

12. Pedestrian Walk – Admirals Walk to Windmill Hill

13. Burgh House Gardens

14. Communal Gardens of Wells House and Gertrude Jekyll's Garden

15. Heath Hurst Gardens

16. Garden of The Pryors