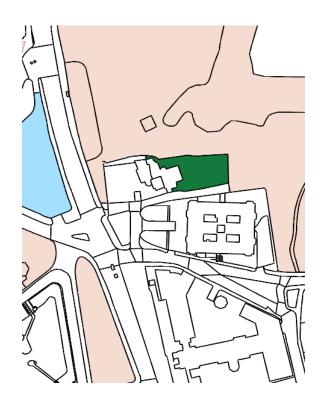

## 2. Oak Hill Wood

3. South End Green and Mansfield (SEGMA) Allotments

4. World Peace Garden, South Hill Park

6. Hampstead Green

5. Oriel Place Garden

7. Keats House and Garden

8. Upper Terrace Reservoir

10. Green Triangle, Upper Terrace