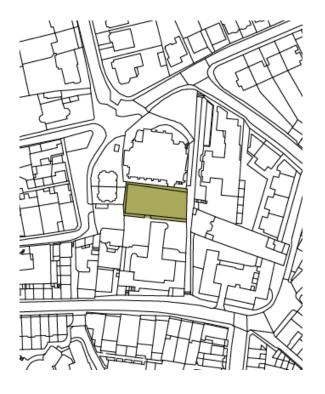

11. Fenton House Gardens

12. Pedestrian Walk – Admirals Walk to Windmill Hill

13. Burgh House Gardens

14. Communal Gardens of Wells House and Gertrude Jekyll's Garden

15. Heath Hurst Gardens

16. Garden of The Pryors