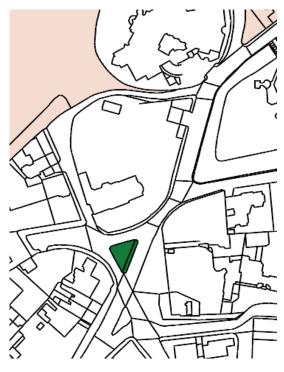

## 2. Oak Hill Wood

3. South End Green and Mansfield (SEGMA) Allotments

4. World Peace Garden, South Hill Park

6. Hampstead Green

5. Oriel Place Garden

7. Keats House and Garden

8. Upper Terrace Reservoir

10. Green Triangle, Upper Terrace