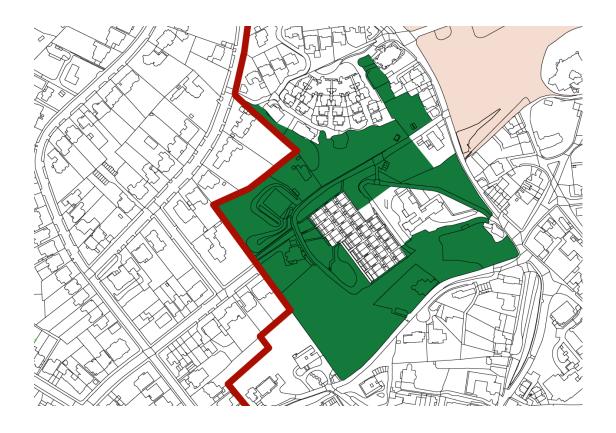

|
| J | Spring Walk/Thurlow Road to Fitzjohns/Daleham via Lyndhurst Terrace | Rear gardens of length of NW Thurlow Road, continuing down western gardens of Lyndhurst Terrace, then between rear gardens of Daleham Gardens and Fitzjohns Avenue to edge of HNF boundary.                                                           |
| К | Western Frognal rear gardens: Redington Road to HNF/RFNF boundary   | Rear gardens of 1-19 Redington Road, 67-61 Frognal and 23 Frognal Lane then across Frognal Lane to gardens of west side of Frognal and East side of Langland Gardens to edge of HNF boundary to link with Redington Frognal NF's green corridor here. |



## 1. Branch Hill House Gardens; Branch Hill Wood; Branch Hill Allotments



## 2. Oak Hill Wood



3. South End Green and Mansfield (SEGMA) Allotments



4. World Peace Garden, South Hill Park





6. Hampstead Green

5. Oriel Place Garden



7. Keats House and Garden



8. Upper Terrace Reservoir





10. Green Triangle, Upper Terrace



11. Fenton House Gardens



12. Pedestrian Walk – Admirals Walk to Windmill Hill



13. Burgh House Gardens

14. Communal Gardens of Wells House and Gertrude Jekyll's Garden



15. Heath Hurst Gardens



16. Garden of The Pryors



17. Whitestone House Gardens



18. Gospel Oak Rail Sides



19. Heath Street / The Mount Shurbbery



20. High Street Shrubbery / Greenhill



21. Holly Bush Hill Green



22. South End Green



23. The Green, Flask Walk