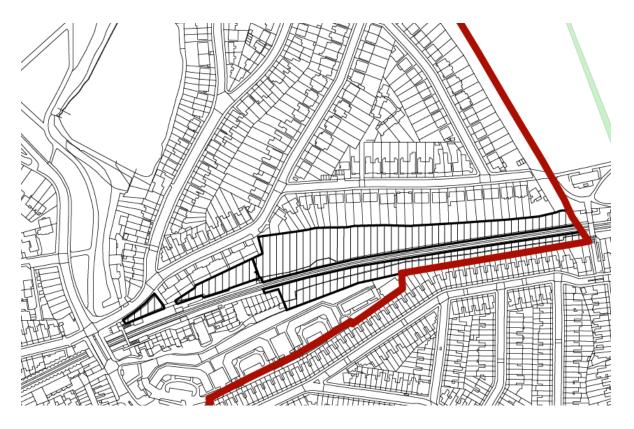

17. Whitestone House Gardens

18. Gospel Oak Rail Sides

19. Heath Street / The Mount Shurbbery

20. High Street Shrubbery / Greenhill

21. Holly Bush Hill Green

22. South End Green

23. The Green, Flask Walk

25. South End Triangle, South End Road