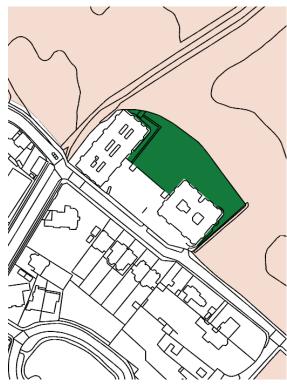

| Rear gardens of 1-19 Redington Road, 67-61 Frognal and 23 Frognal Lane then across Frognal Lane to gardens of west side of Frognal and East side of Langland Gardens to edge of HNF boundary to link with Redington Frognal NF's green corridor here. |



## 1. Branch Hill House Gardens; Branch Hill Wood; Branch Hill Allotments



## 2. Oak Hill Wood



3. South End Green and Mansfield (SEGMA) Allotments



4. World Peace Garden, South Hill Park





6. Hampstead Green

5. Oriel Place Garden



7. Keats House and Garden



8. Upper Terrace Reservoir





10. Green Triangle, Upper Terrace



11. Fenton House Gardens



12. Pedestrian Walk – Admirals Walk to Windmill Hill



13. Burgh House Gardens

14. Communal Gardens of Wells House and Gertrude Jekyll's Garden



15. Heath Hurst Gardens



16. Garden of The Pryors



17. Whitestone House Gardens



18. Gospel Oak Rail Sides



19. Heath Street / The Mount Shurbbery



20. High Street Shrubbery / Greenhill



21. Holly Bush Hill Green



22. South End Green



23. The Green, Flask Walk



25. South End Triangle, South End Road



24. Gainsborough Gardens and East of 4 Gainsborough Gardens



26. Windmill Hill Enclosures



27. Christchurch Passage



29. Hampstead Square Gardens

28. East Heath Open Space



30. Heath Edge Gardens, Parliament Hill



31. Keats and Downshire Gardens



32. Parliament Court Gardens