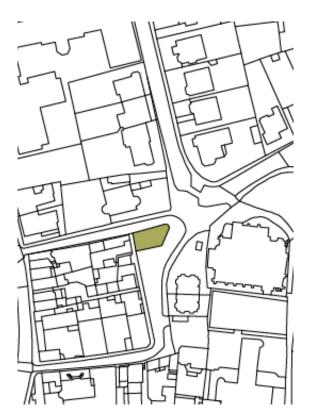

## 2. Oak Hill Wood

3. South End Green and Mansfield (SEGMA) Allotments

4. World Peace Garden, South Hill Park

6. Hampstead Green

5. Oriel Place Garden

7. Keats House and Garden

8. Upper Terrace Reservoir

10. Green Triangle, Upper Terrace