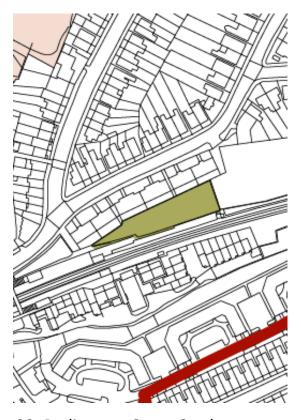

17. Whitestone House Gardens

18. Gospel Oak Rail Sides

19. Heath Street / The Mount Shurbbery

20. High Street Shrubbery / Greenhill

21. Holly Bush Hill Green

22. South End Green

23. The Green, Flask Walk

25. South End Triangle, South End Road