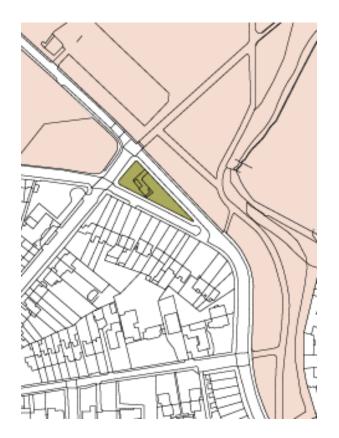

## 1. Branch Hill House Gardens; Branch Hill Wood; Branch Hill Allotments



## 2. Oak Hill Wood



3. South End Green and Mansfield (SEGMA) Allotments



4. World Peace Garden, South Hill Park





6. Hampstead Green

5. Oriel Place Garden



7. Keats House and Garden



8. Upper Terrace Reservoir





10. Green Triangle, Upper Terrace



11. Fenton House Gardens



12. Pedestrian Walk – Admirals Walk to Windmill Hill



13. Burgh House Gardens

14. Communal Gardens of Wells House and Gertrude Jekyll's Garden



15. Heath Hurst Gardens



16. Garden of The Pryors



17. Whitestone House Gardens



18. Gospel Oak Rail Sides



19. Heath Street / The Mount Shurbbery



20. High Street Shrubbery / Greenhill



21. Holly Bush Hill Green



22. South End Green



23. The Green, Flask Walk



25. South End Triangle, South End Road



24. Gainsborough Gardens and East of 4 Gainsborough Gardens



26. Windmill Hill Enclosures



27. Christchurch Passage



29. Hampstead Square Gardens

28. East Heath Open Space



30. Heath Edge Gardens, Parliament Hill



31. Keats and Downshire Gardens



32. Parliament Court Gardens