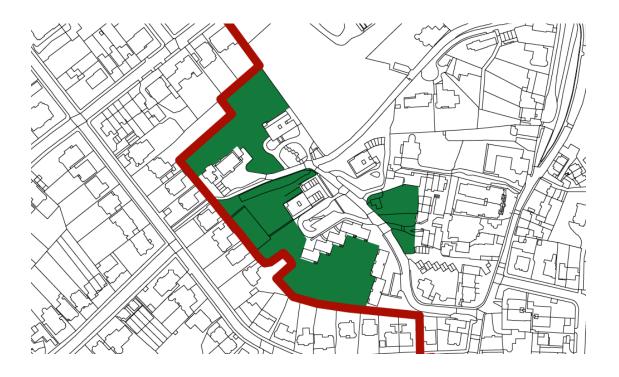

## 2. Oak Hill Wood

3. South End Green and Mansfield (SEGMA) Allotments

4. World Peace Garden, South Hill Park

6. Hampstead Green

5. Oriel Place Garden

7. Keats House and Garden

8. Upper Terrace Reservoir

10. Green Triangle, Upper Terrace