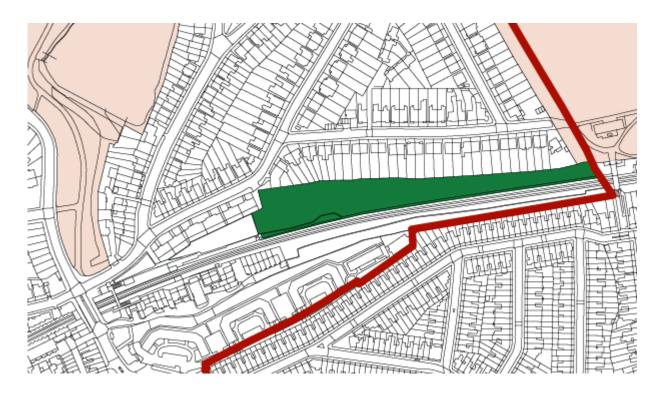

17. Whitestone House Gardens

18. Gospel Oak Rail Sides

19. Heath Street / The Mount Shurbbery

20. High Street Shrubbery / Greenhill

21. Holly Bush Hill Green

22. South End Green

23. The Green, Flask Walk

25. South End Triangle, South End Road