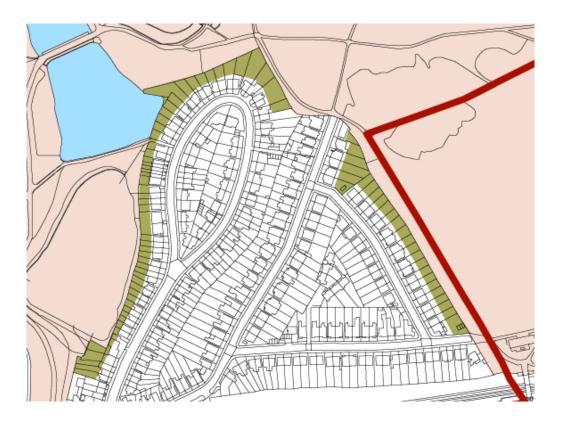

17. Whitestone House Gardens

18. Gospel Oak Rail Sides

19. Heath Street / The Mount Shurbbery

20. High Street Shrubbery / Greenhill

21. Holly Bush Hill Green

22. South End Green

23. The Green, Flask Walk

25. South End Triangle, South End Road