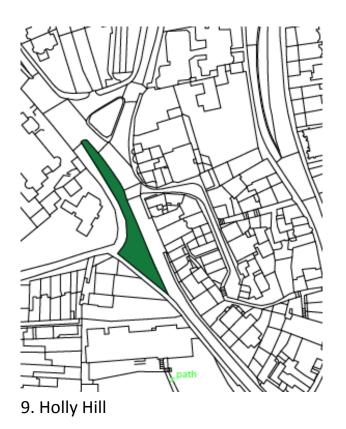

17. Whitestone House Gardens

18. Gospel Oak Rail Sides

19. Heath Street / The Mount Shurbbery

20. High Street Shrubbery / Greenhill

21. Holly Bush Hill Green

22. South End Green

23. The Green, Flask Walk

25. South End Triangle, South End Road